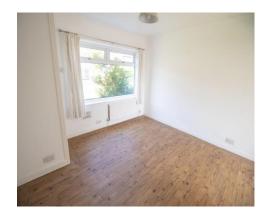

# Master Bedroom 9' 5" x 15' 11" (2.88m x 4.86m)

A double sized master bedroom to the front of the property, decorated in neutral colours with a brand new carpet in dark grey. Fitted with 2 double glazed windows to the front aspect and warmed by a gas central heated radiator.

# Bedroom 2 9' 2" x 9' 11" (2.80m x 3.01m)

A single sized bedroom to the rear aspect, decorated in neutral colours with a brand new carpet in dark grey. Fitted with a double glazed window to the rear aspect and warmed by a gas central heated radiator.