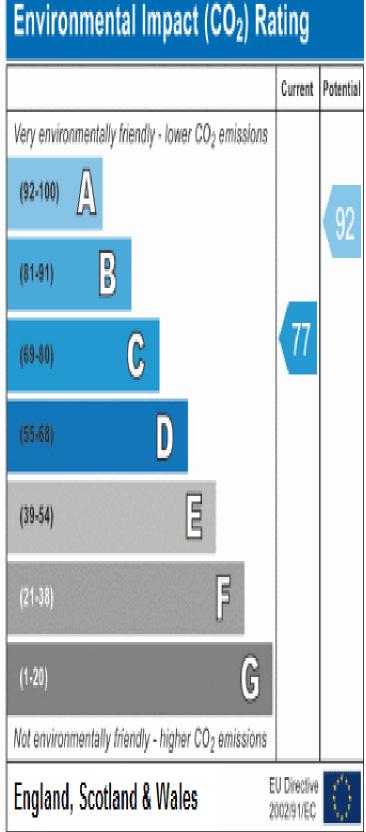

15' 11" (2.88m x 4.86m)

A double sized master bedroom to the front of the property, decorated in neutral colours with a brand new carpet in dark grey. Fitted with 2 double glazed windows to the front aspect and warmed by a gas central heated radiator.

# Bedroom 2 9' 2" x 9' 11" (2.80m x 3.01m)

A single sized bedroom to the rear aspect, decorated in neutral colours with a brand new carpet in dark grey. Fitted with a double glazed window to the rear aspect and warmed by a gas central heated radiator.

# **Family Bathroom** 5' 10" x 6' 4" (1.77m x 1.93m)

A modern family bathroom with a 3 piece suite in white, including a basin, toilet and a bath tub with a shower over the bath. Fitted with a double glazed window to the rear aspect and warmed by a gas central heated radiator.















Reference:

LORD\_STILE\_lane\_