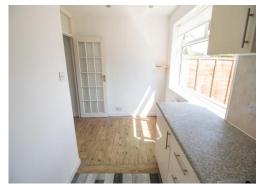

# Kitchen 8' 8" x 15' 11" (2.63m x 4.86m)

A modern fully fitted kitchen to the rear of the property. Comes with an integrated gas hob, electric oven and a chrome extractor hood. Fitted with 2 double glazed windows to the rear aspect and warmed by a gas central heated radiator.

### **Dining Area**

A good sized dining area to the left of the kitchen.