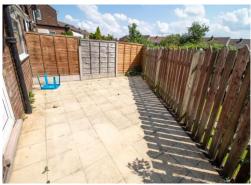

m 9' 5" x 15' 11" (2.88m x 4.86m)

A double sized master bedroom to the front of the property, decorated in neutral colours with a brand new carpet in dark grey. Fitted with 2 double glazed windows to the front aspect and warmed by a gas central heated radiator.

# Bedroom 2 9' 2" x 9' 11" (2.80m x 3.01m)

A single sized bedroom to the rear aspect, decorated in neutral colours with a brand new carpet in dark grey. Fitted with a double glazed window to the rear aspect and warmed by a gas central heated radiator.

# **Family Bathroom** 5' 10" x 6' 4" (1.77m x 1.93m)

A modern family bathroom with a 3 piece suite in white, including a basin, toilet and a bath tub with a shower over the bath. Fitted with a double glazed window to the rear aspect and warmed by a gas central heated radiator.















Reference:

LORD\_STILE\_lane\_