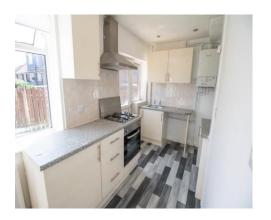

# Kitchen 8' 8" x 15' 11" (2.63m x 4.86m)

A modern fully fitted kitchen to the rear of the property. Comes with an integrated gas hob, electric oven and a chrome extractor hood. Fitted with 2 double glazed windows to the rear aspect and warmed by a gas central heated radiator.