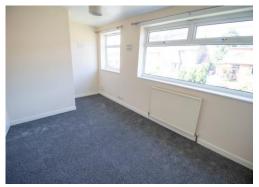

# Bedroom 2 9' 2" x 9' 11" (2.80m x 3.01m)

A single sized bedroom to the rear aspect, decorated in neutral colours with a brand new carpet in dark grey. Fitted with a double glazed window to the rear aspect and warmed by a gas central heated radiator.