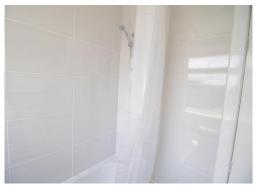

# **Family Bathroom** 5' 10" x 6' 4" (1.77m x 1.93m)

A modern family bathroom with a 3 piece suite in white, including a basin, toilet and a bath tub with a shower over the bath. Fitted with a double glazed window to the rear aspect and warmed by a gas central heated radiator.