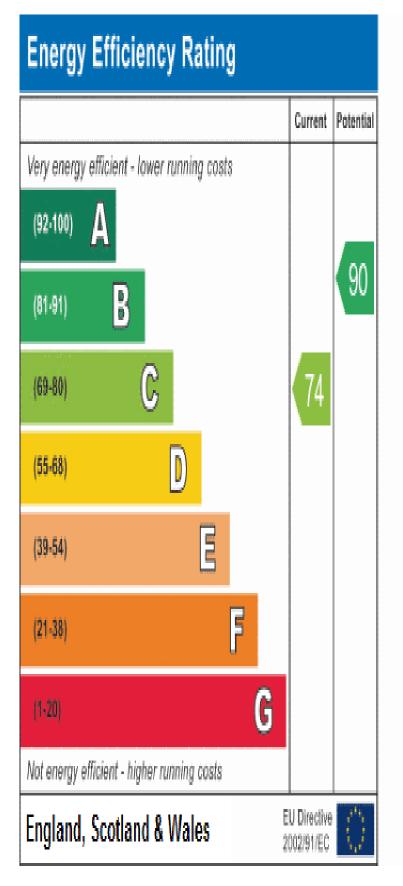

x 15' 11" (2.88m x 4.86m)

A double sized master bedroom to the front of the property, decorated in neutral colours with a brand new carpet in dark grey. Fitted with 2 double glazed windows to the front aspect and warmed by a gas central heated radiator.

# Bedroom 2 9' 2" x 9' 11" (2.80m x 3.01m)

A single sized bedroom to the rear aspect, decorated in neutral colours with a brand new carpet in dark grey. Fitted with a double glazed window to the rear aspect and warmed by a gas central heated radiator.

# **Family Bathroom** 5' 10" x 6' 4" (1.77m x 1.93m)

A modern family bathroom with a 3 piece suite in white, including a basin, toilet and a bath tub with a shower over the bath. Fitted with a double glazed window to the rear aspect and warmed by a gas central heated radiator.















Reference:

LORD\_STILE\_lane\_