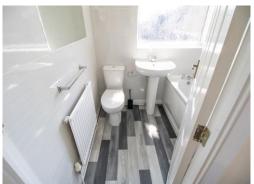

# **Family Bathroom** 5' 10" x 6' 4" (1.77m x 1.93m)

A modern family bathroom with a 3 piece suite in white, including a basin, toilet and a bath tub with a shower over the bath. Fitted with a double glazed window to the rear aspect and warmed by a gas central heated radiator.