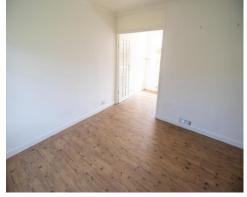

### Lounge 13' 1" x 14' 2" (4.0m x 4.31m)

A spacious lounge to the front of the property. Decorated in neutral colours with a lovely mid oak wood laminate floor. Fitted with a double glazed window to the front aspect and warmed by a gas central heated radiator.

### **Dining Area**

A good sized dining area to the left of the kitchen.